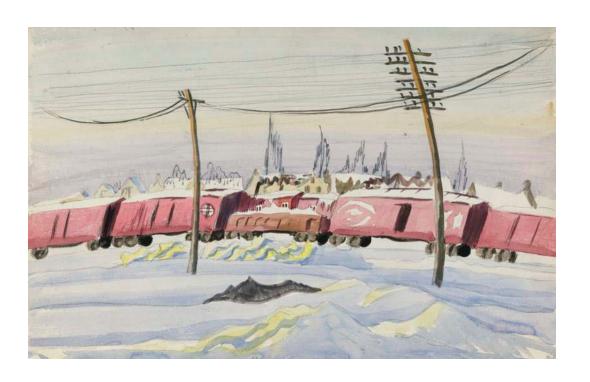

Every day you face an onslaught of various forms and degrees of persuasion, all in an effort to convince you to buy something. Usually we are among the offenders, but not in this instance. We present twenty-one paintings and nothing else. We have omitted the names of the artists and have even obscured their signatures. Gauge your heart's response absent of the influence of information and opinion. It is the best way to understand how you truly feel. This is what matters most—everything else is secondary and should have far less impact on your decision to acquire a specific work.