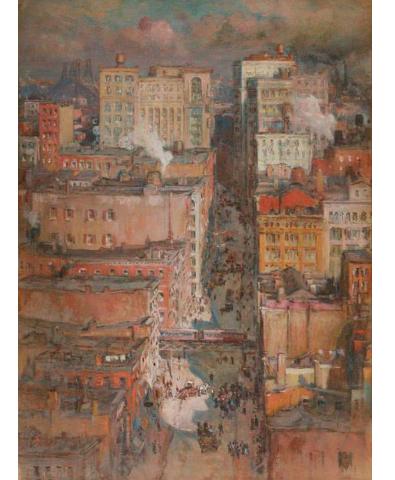

Every day you face an onslaught of various forms and degrees of persuasion, all in an effort to convince you to buy something. Usually we are among the offenders, but not in this instance. We present twenty-one paintings and nothing else. We have omitted the names of the artists and have even obscured their signatures. Gauge your heart's response absent of the influence of information and opinion. It is the best way to understand how you truly feel. This is what matters most—everything else is secondary and should have far less impact on your decision to acquire a specific work.