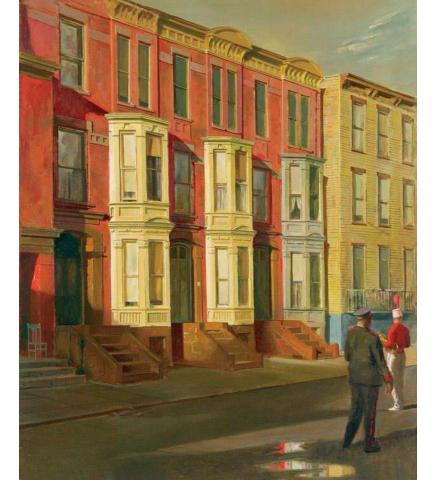

Every day you face an onslaught of various forms and degrees of persuasion, all in an effort to convince you to buy something. Usually we are among the offenders, but not in this instance. We present twenty-one paintings and nothing else. We have omitted the names of the artists and have even obscured their signatures. Gauge your heart's response absent of the influence of information and opinion. It is the best way to understand how you truly feel. This is what matters most—everything else is secondary and should have far less impact on your decision to acquire a specific work.